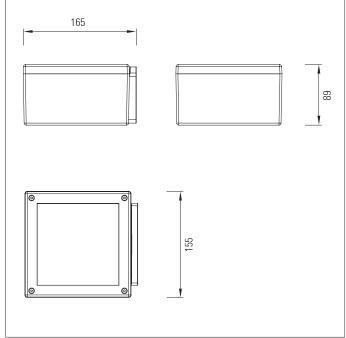

## Water Effect Lighting system 150 IP20

DMX controlled, dynamic, interior LED effect light





## Water Effect Lighting system 150 IP20

DMX controlled, dynamic, interior LED effect light

## **Product description:**

Wall-mounted luminaire which incorporates a series of LEDs with different colour temperatures run by a DMX controller which, in combination with a rippled glass panel, creates a dynamic lit effect reminiscent of light reflecting off flowing water

Integral mains voltage AC to DC DMX driver/controller, 230 V AC input or remote DMX driver/controller

A wide range of white LED colour temperatures and coloured LED options can be incorporated in this system. Combining multiple LEDs with different textured glass panels and variations in the DMX program creates unique lighting effects which can be customized for each project

Light output up to 1,500 lumens with all LEDs on