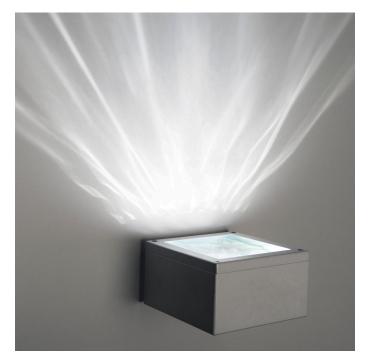

## **Product description:**

Wall-mounted luminaire which incorporates a series of LEDs with different colour temperatures run by a DMX controller which, in combination with a rippled glass panel, creates a dynamic lit effect reminiscent of light reflecting off flowing water

Integral mains voltage AC to DC DMX driver/controller, 230 V AC input or remote DMX driver/controller

A wide range of white LED colour temperatures and coloured LED options can be incorporated in this system. Combining multiple LEDs with different textured glass panels and variations in the DMX program creates unique lighting effects which can be customized for each project